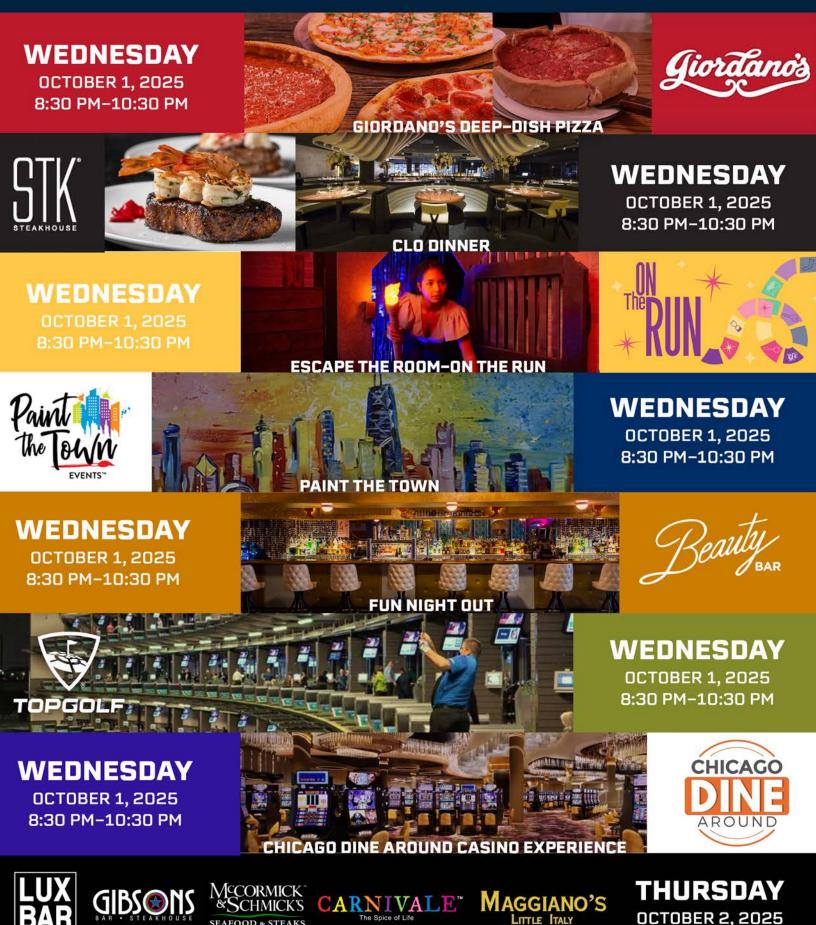

| WEDNESDAY, OCTOBER 1, 2025 |                                                                                                                                                                                                                                                                                                      |  |
|----------------------------|------------------------------------------------------------------------------------------------------------------------------------------------------------------------------------------------------------------------------------------------------------------------------------------------------|--|
| 6:00 a.m. – 8:00 p.m.      | Registration                                                                                                                                                                                                                                                                                         |  |
| 6:00 a.m. – 7:00 a.m.      | Lululemon Morning Run<br>CCWC® Morning Fitness                                                                                                                                                                                                                                                       |  |
| 6:30 a.m. – 7:45 a.m.      | Continental Breakfast                                                                                                                                                                                                                                                                                |  |
| 8:00 a.m. – 5:00 p.m.      | CCWC Boot Camp                                                                                                                                                                                                                                                                                       |  |
| 6:00 p.m. – 8:00 p.m.      | Kick-Off Reception @ The Chicago Hilton                                                                                                                                                                                                                                                              |  |
| 8:30 p.m. –10:30 p.m.      | EVENING ACTIVITIES<br>Lucky Strike Bowling • Taste of Chicago Deep-Dish Pizza @ Giordano's<br>CLO Dinner - STK Steakhouse • Escape the Room-On the Run<br>Paint the Town at Chicago Hilton<br>Fun Club Night @ Beauty Bar • Top Golf Swing Suite<br>Chicago Dine-Around ( <i>Casino Experience</i> ) |  |