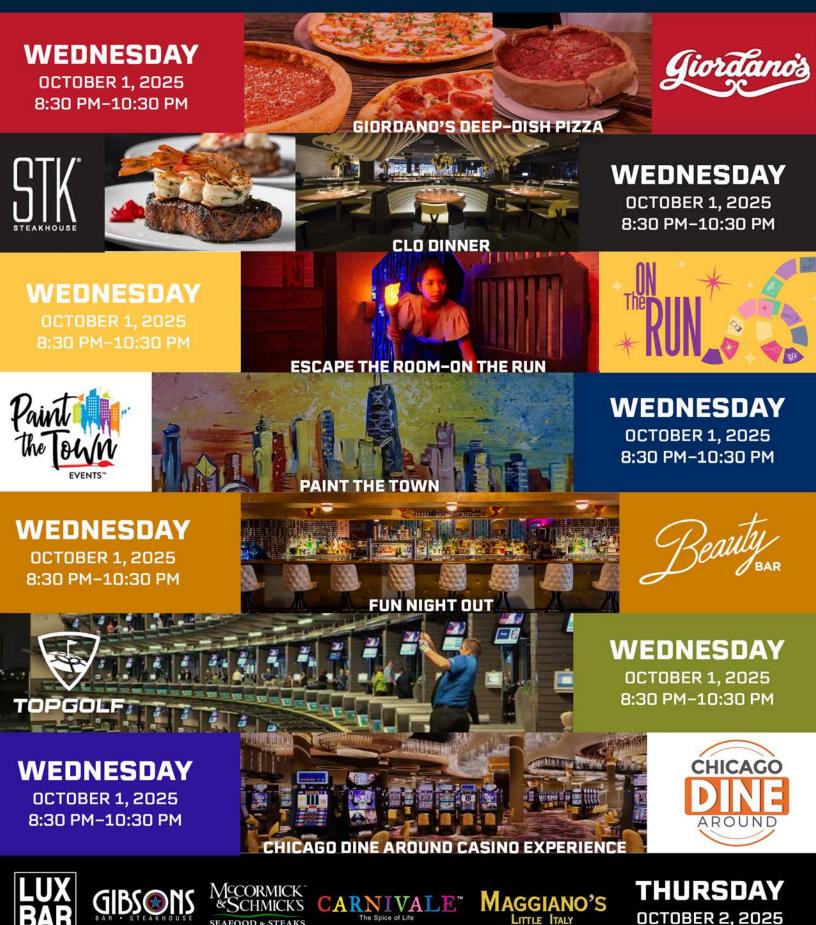

| WEDNESDAY, OCTOBER 1, 2025 |                                                                                                                                                                                                                                                                                             |  |  |
|----------------------------|---------------------------------------------------------------------------------------------------------------------------------------------------------------------------------------------------------------------------------------------------------------------------------------------|--|--|
| 6:00 a.m. – 8:00 p.m.      | Registration                                                                                                                                                                                                                                                                                |  |  |
| 6:00 a.m. – 7:00 a.m.      | Lululemon Morning Run<br>CCWC® Morning Fitness                                                                                                                                                                                                                                              |  |  |
| 6:30 a.m. – 7:45 a.m.      | Continental Breakfast                                                                                                                                                                                                                                                                       |  |  |
| 8:00 a.m. – 5:00 p.m.      | CCWC Boot Camp                                                                                                                                                                                                                                                                              |  |  |
| 6:00 p.m. – 8:00 p.m.      | Kick-Off Reception @ The Chicago Hilton                                                                                                                                                                                                                                                     |  |  |
| 8:30 p.m. –10:30 p.m.      | EVENING ACTIVITIES<br>Lucky Strike Bowling • Taste of Chicago Deep-Dish Pizza @ Giordano's<br>CLO Dinner - STK Steakhouse • Escape the Room-On the Run<br>Paint the Town at Chicago Hilton<br>Fun Club Night @ Beauty Bar • Top Golf Swing Suite<br>Chicago Dine-Around (Casino Experience) |  |  |

Giordanos

**TUESDAY** SEPTEMBER 30, 2025 7:00 PM-10:00 PM

WEDNESDAY OCTOBER 1, 2025 8:30 PM - 10:30 PM

LUCKY STRIKE BOWLING