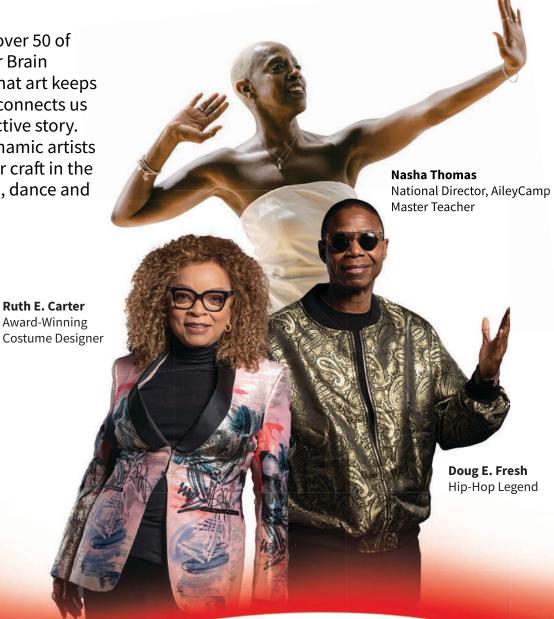

## Amplifying artists of every age.

AARP celebrates artists over 50 of every form. Through our Brain Health work, we know that art keeps us mentally sharp, as it connects us and preserves our collective story. We're uplifting these dynamic artists who have mastered their craft in the areas of costume design, dance and hip-hop music.