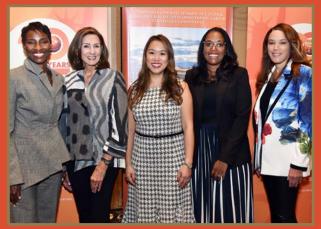

### DIAMOND AWARD HONOREE DESIREE RALLS-MORRISON

Diamond Award Honoree Desiree Ralls-Morrison (Executive Vice President, Chief Legal Officer and Corporate Secretary, McDonald's)

THE ROAD AHEAD: VISION AND ACTION PLANS IN THE POST-2024 ELECTION PERIOD